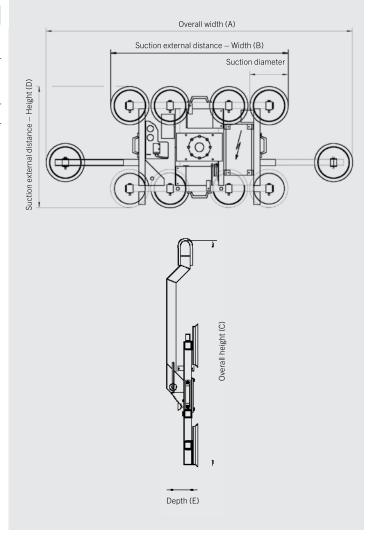

<sup>\*</sup> width x height

**NOTE:** Other versions are available on request.

| DIMENSIONS |      |      |      |      |      |      |
|------------|------|------|------|------|------|------|
| Туре       | А    | В    | С    | D    | E    | F    |
|            | (mm) | (mm) | (mm) | (mm) | (mm) | (mm) |
| PZA700     | 2400 | 1390 | 1475 | 950  | 200  | 290  |

### **TECHNICAL DRAWING**