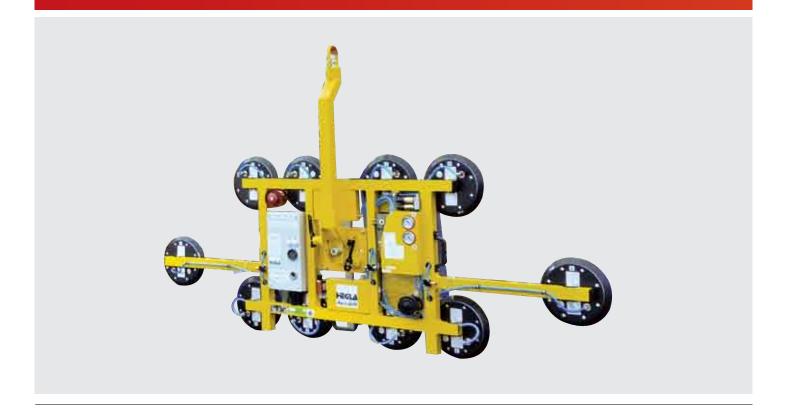

# **VACUUM LIFTING DEVICES**

- **↗** Vacuum lifting tool according to EN/DIN 13155 for construction site operation
- 7 Finish in welded aluminium construction, total construction depth just 200 mm
- 7 Two integrated, maintenance-free 12 volt dry-cell batteries provide the energy centrally
- → Separate charger with automatic charge rate control and connecting cable
- Permanent display of state of charge of the batteries via voltmeter
- → Vacuum pump with vacuum control
- 7 Two vacuum circles with twofold security per lift pump respectively
- 7 Two vacuum meters and two control lights for operational vacuum
- 7 The eight lifting pads are arranged in double rows on the suction frame
- **7** The suction frame can be turned endlessly by hand (arrested every  $45^{\circ}$ ) and  $0 90^{\circ}$  tiltable
- **7** Pivot bearing alignment near the load centre
- **7** Connector for suction extension (plug on suction)
- **↗** Painting: RAL 1023 − yellow

## TECHNICAL SPECIFICATIONS

| Туре   | Suction  | Suction external | Number of | Charging voltage/ | Voltage     | Load     | Self   |
|--------|----------|------------------|-----------|-------------------|-------------|----------|--------|
|        | diameter | distance*        | suctions  | frequency/        | vacuum pump | capacity | weight |
|        | (mm)     | (mm)             | (pcs.)    | pre-fuse (V)      | (V)         | (kg)     | (kg)   |
| PZA500 | 290      | 1390 x 950       | 8         | 220               | 12          | 500      | 82     |
| PZA700 | 290      | 1390 x 950       | 10        | 220               | 12          | 700      | 100    |